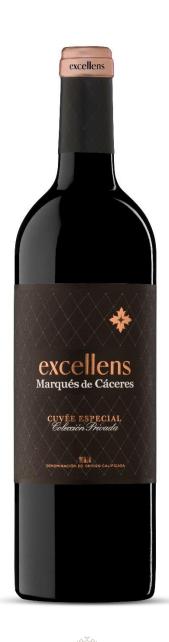

# EXCELLENS SPECIAL CUVÉE

2018

Crianza red of singular character

A selection of vineyards that are from 20 to 35 years-old. Vineyards selected exclusively in and around Cenicero (Rioja Alta), from both higher and cooler parcels (600m) as well those located on lower grounds (400m). As a result, the Tempranillo grape offers a wide variety of characteristics, in keeping with our area's diverse geography.

## TASTING NOTES

Excellens Cuvee has a bouquet of ripe fruit and refined oak secured by its meticulous ageing process. On the palate it transmits body and balance. Its array of flavours and tannins blend together harmoniously resulting in a smooth and elegant structure.